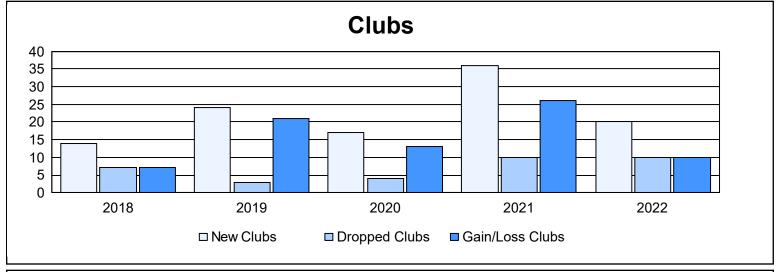

| Year      | New<br>Clubs | Dropped<br>Clubs | Gain/<br>Loss<br>Clubs | New<br>Members | Charter<br>Members | Reinstate<br>Members | Transfer<br>Members | Total<br>Member<br>Added | Total<br>Members<br>Dropped | Gain/<br>Loss<br>Members |
|-----------|--------------|------------------|------------------------|----------------|--------------------|----------------------|---------------------|--------------------------|-----------------------------|--------------------------|
| 2017-2018 | 14           | 7                | 7                      | 1,186          | 383                | 37                   | 41                  | 1,647                    | 1,439                       | 208                      |
| 2018-2019 | 24           | 3                | 21                     | 837            | 639                | 63                   | 31                  | 1,570                    | 1,467                       | 103                      |
| 2019-2020 | 17           | 4                | 13                     | 797            | 585                | 66                   | 19                  | 1,467                    | 1,302                       | 165                      |
| 2020-2021 | 36           | 10               | 26                     | 1,657          | 1,150              | 93                   | 44                  | 2,944                    | 1,680                       | 1,264                    |
| 2021-2022 | 20           | 10               | 10                     | 1,336          | 655                | 54                   | 42                  | 2,087                    | 1,804                       | 283                      |
| Average   | 22           | 7                | 15                     | 1,163          | 682                | 63                   | 35                  | 1,943                    | 1,538                       | 405                      |